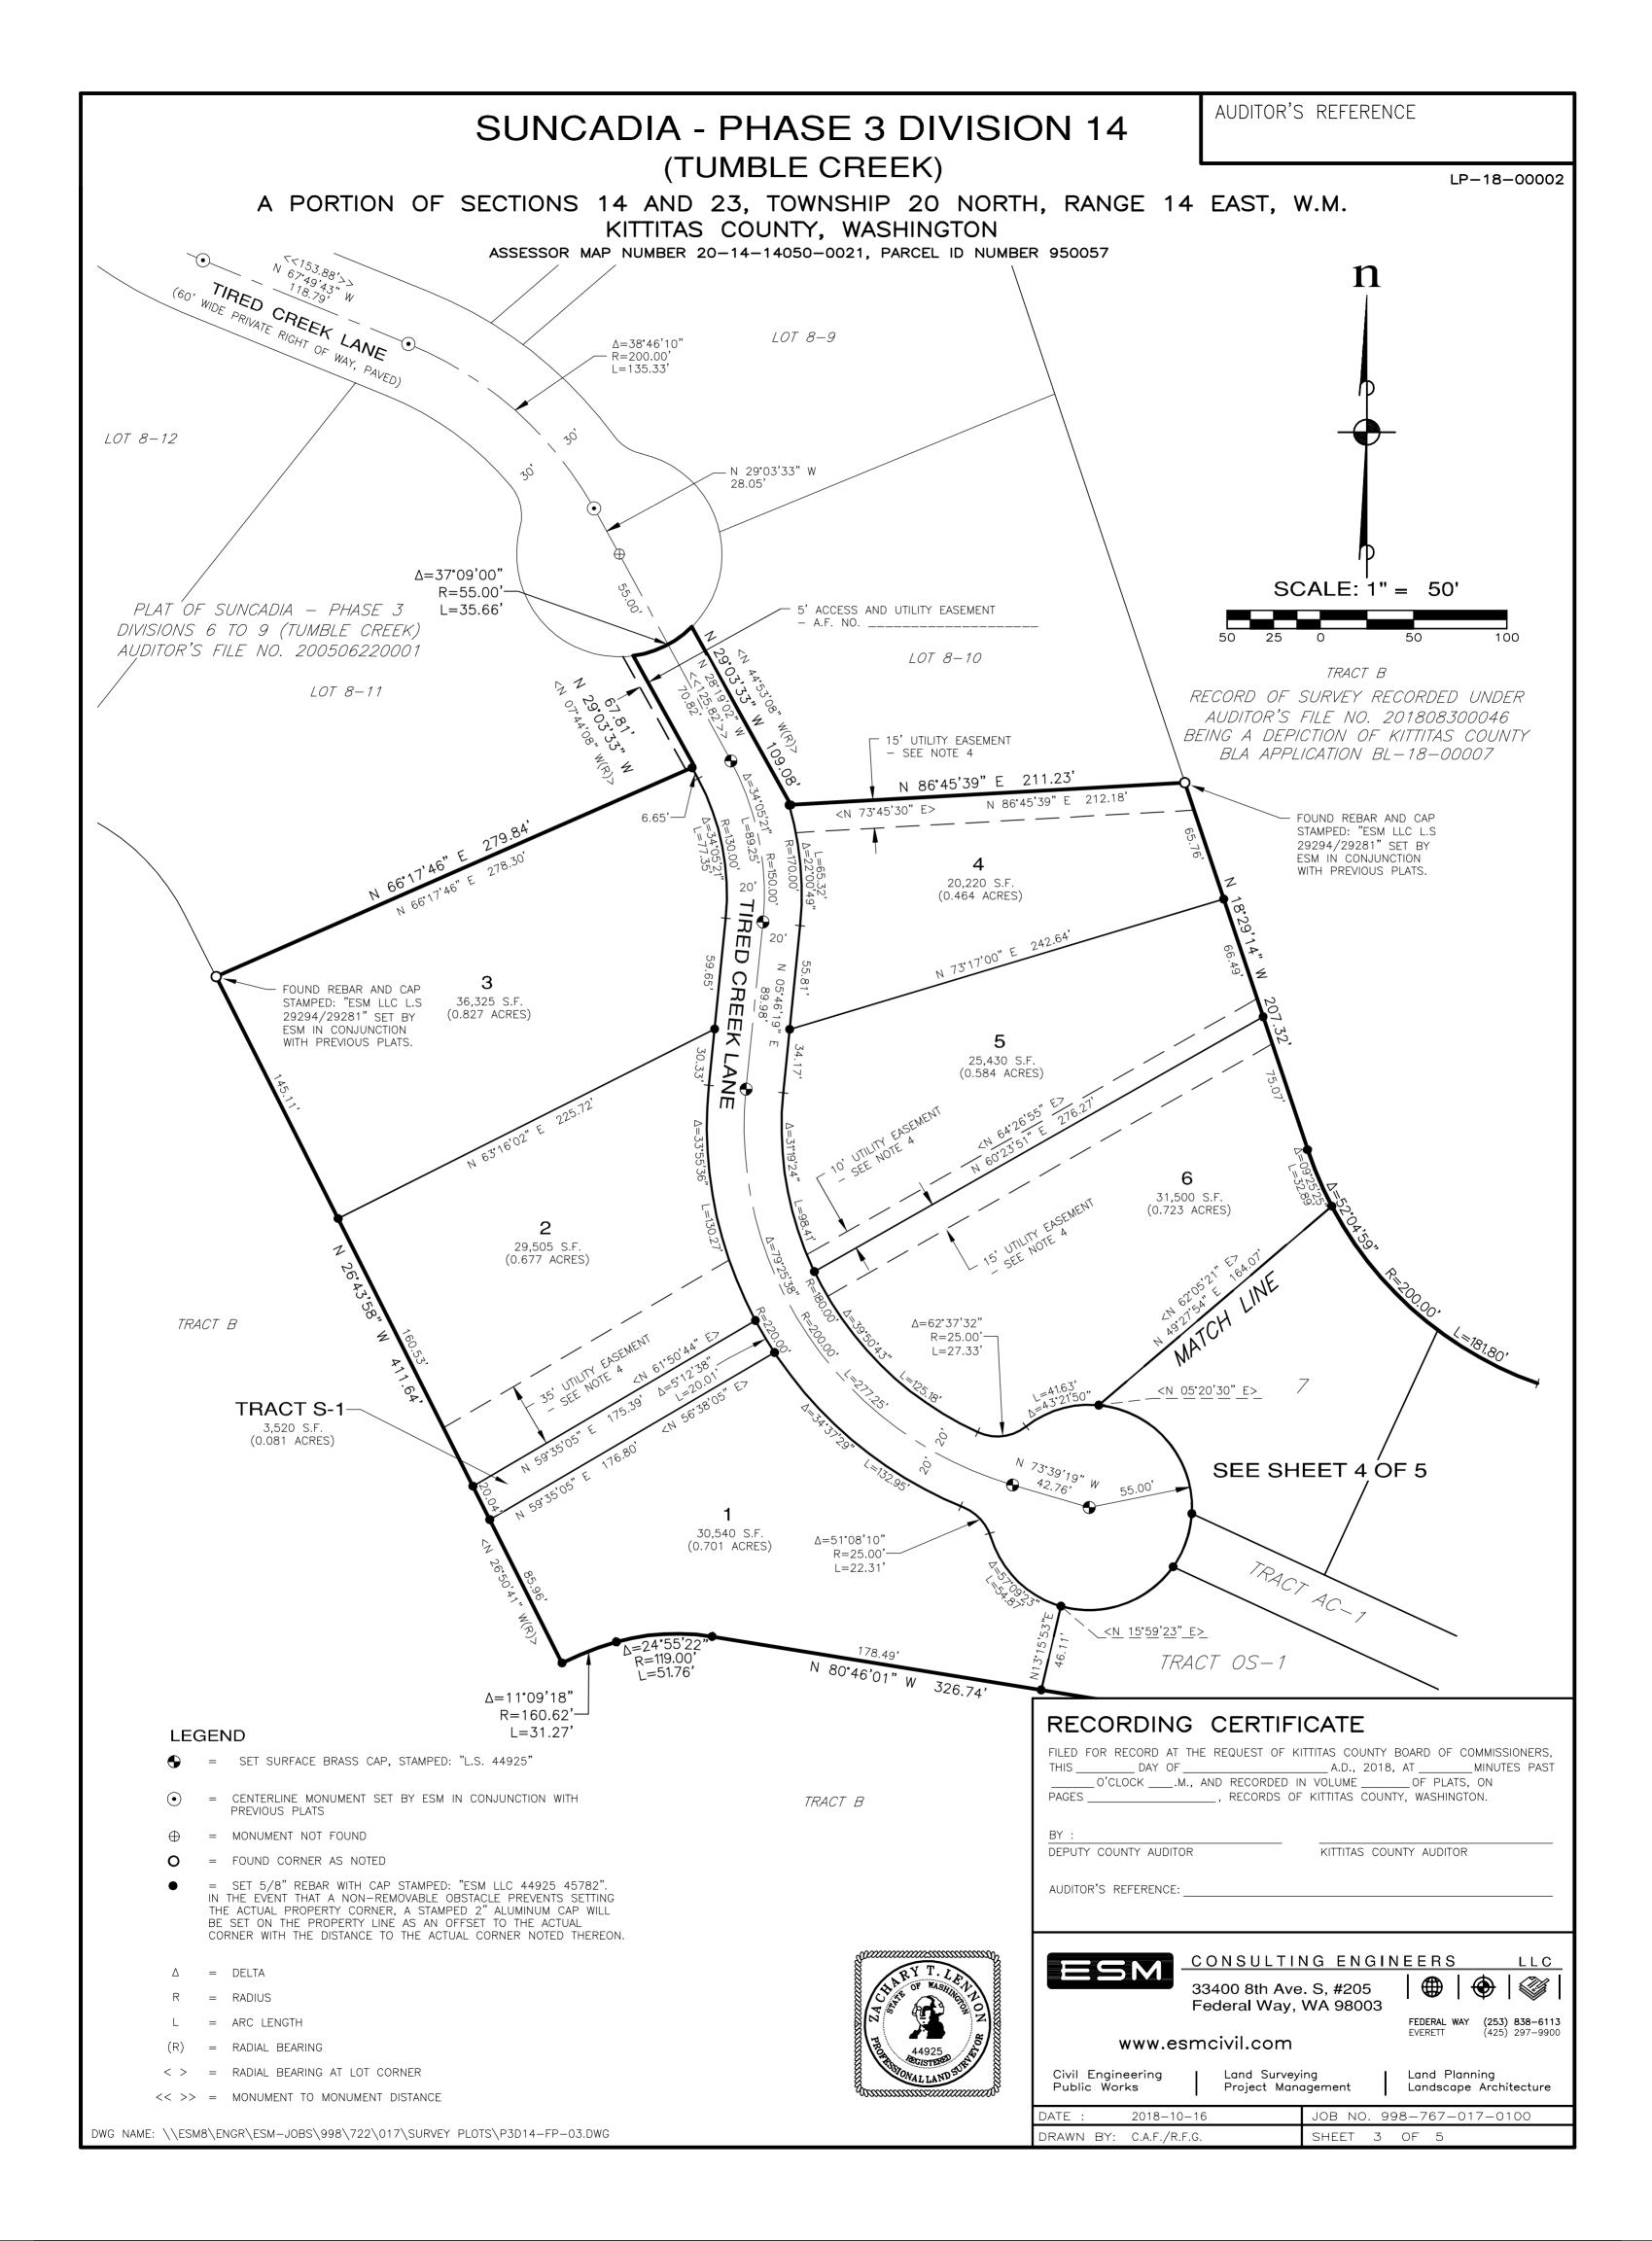

## SUNCADIA - PHASE 3 DIVISION 14 (TUMBLE CREEK)

AUDITOR'S REFERENCE

LP-18-00002

## A PORTION OF SECTIONS 14 AND 23, TOWNSHIP 20 NORTH, RANGE 14 EAST, W.M. KITTITAS COUNTY, WASHINGTON

ASSESSOR MAP NUMBER 20-14-14050-0021, PARCEL ID NUMBER 950057

2. ALL ROADS, INCLUDING ALL RIGHTS OF WAY FOR THE SAME, WITHIN THIS PLAT AND THE RESORT ARE PRIVATE. NEW SUNCADIA RESERVES TO ITSELF NON-EXCLUSIVE EASEMENTS ON, OVER, AND UNDER THE PRIVATE ROADS WITHIN THIS PLAT FOR ACCESS, TRAIL AND GOLF PURPOSES, INCLUDING WITHOUT LIMITATION SIGNS, CART PATHS, IRRIGATION SYSTEMS; THE RIGHT OF INGRESS AND EGRESS FOR THEIR CONSTRUCTION AND MAINTENANCE; AND GOLF COURSE USE AND IMPROVEMENTS; TOGETHER WITH THE RIGHT TO GRANT ADDITIONAL NON-EXCLUSIVE EASEMENTS ON, OVER AND UNDER SUCH ROADS TO THIRD PARTIES FOR THE SAME OR SIMILAR PURPOSES; AND TOGETHER WITH THE RIGHT TO GRANT SUCH ACCESS AND USE RIGHTS TO PROPERTIES OUTSIDE THE PLAT AND TO PERSONS WHO DO NOT OTHERWISE OWN PROPERTY WITHIN THE RESORT.

3. NEW SUNCADIA RESERVES TO ITSELF A UTILITY EASEMENT (INCLUDING WITHOUT LIMITATION, WATER, SANITARY SEWER, DRAINAGE, POWER, CABLE, FIBER OPTIC, GAS, AND TELECOMMUNICATIONS FACILITIES) ADJOINING EACH PROPERTY LINE OF ALL LOTS AND TRACTS WITHIN THIS PLAT IN WHICH TO CONSTRUCT, MAINTAIN, OPERATE, REPAIR, REPLACE AND ENLARGE UNDERGROUND PIPES, CONDUITS, CABLES AND WIRES, TOGETHER WITH ALL REASONABLY NECESSARY OR CONVENIENT UNDERGROUND OR GROUND-MOUNTED APPURTENANCES THERETO FOR THE PURPOSE OF SERVING THIS PLAT AND SUCH OTHER PROPERTY AS NEW SUNCADIA SHALL APPROVE. UPON COMPLETION OF ANY WORK, ALL DISTURBANCES TO THE SURFACE OR IMPROVEMENTS SHALL BE RESTORED BY THE PARTY PERFORMING THE WORK TO AS GOOD OR BETTER CONDITION AS EXISTING IMMEDIATELY PRIOR TO SUCH WORK. THE WIDTH OF SUCH EASEMENT SHALL BE TEN FEET (10.00') AS TO THE FRONT AND REAR PROPERTY LINES AND FIVE FEET (5.00') ON SIDE PROPERTY LINES COMMON WITH ANOTHER LOT OR TRACT WITHIN THIS PLAT. NEW SUNCADIA FURTHER RESERVES THE RIGHT TO GRANT ADDITIONAL NON-EXCLUSIVE EASEMENTS TO THIRD PARTIES FOR THE SAME OR SIMILAR PURPOSES.

4. NEW SUNCADIA RESERVES TO ITSELF AND GRANTS TO SUNCADIA WATER COMPANY, LLC, SUNCADIA ENVIRONMENTAL COMPANY, LLC, SUNCADIA COMMUNITY COUNCIL AND EASTON RIDGE COMMUNICATIONS LLC (COLLECTIVELY, THE "UTILITY SERVICE PROVIDERS"), AND THEIR SUCCESSORS AND/OR ASSIGNS A NON-EXCLUSIVE EASEMENT UNDER AND UPON THOSE PORTIONS OF LOTS 2, 4, 5, 6, 9 AND 10 IDENTIFIED AS "UTILITY EASEMENTS," TRACT AC-1, AND ALL ROADS WITHIN THIS PLAT AT SUCH LOCATIONS AND UPON SUCH CONDITIONS AS NEW SUNCADIA SHALL DETERMINE, IN WHICH TO CONSTRUCT, MAINTAIN, OPERATE, REPAIR, REPLACE AND ENLARGE UNDERGROUND PIPES, CONDUITS, CABLES AND WIRES, TOGETHER WITH ALL REASONABLY NECESSARY OR CONVENIENT UNDERGROUND OR GROUND-MOUNTED APPURTENANCES THERETO FOR THE PURPOSE OF SERVING THIS PLAT AND SUCH OTHER PROPERTY AS NEW SUNCADIA SHALL APPROVE WITH WATER, SANITARY SEWER, STORM DRAINAGE, ELECTRIC, GAS, TELEPHONE, TELEVISION AND SUCH OTHER UTILITY SERVICES AS NEW SUNCADIA SHALL REQUEST. NEW SUNCADIA FURTHER GRANTS TO THE UTILITY SERVICE PROVIDERS A NON-EXCLUSIVE EASEMENT FOR THE RIGHT TO ENTER UPON THOSE PORTIONS OF THE LOTS AND TRACTS WITHIN THIS PLAT BEING TEN FEET (10.00') IN WIDTH AND LYING PARALLEL WITH AND ADJOINING ALL ROADS WITHIN THE RESORT NOW OR HEREAFTER PLATTED AND/OR CONSTRUCTED, FOR THE PURPOSE OF PERFORMING WORK IN SUCH ADJACENT ROADS. UPON COMPLETION OF ANY WORK, ALL DISTURBANCES TO THE SURFACE OR IMPROVEMENTS SHALL BE RESTORED BY THE UTILITY COMPANY PERFORMING THE WORK TO AS GOOD OR BETTER CONDITION AS EXISTING IMMEDIATELY PRIOR TO SUCH WORK. NEW SUNCADIA FURTHER RESERVES THE RIGHT TO GRANT ADDITIONAL NON-EXCLUSIVE EASEMENTS TO THIRD PARTIES FOR THE SAME OR SIMILAR PURPOSES.

9. LOTS 8, 9 AND 10 ARE GRANTED A NON-EXCLUSIVE EASEMENT FOR ACCESS (INGRESS AND EGRESS) AND UTILITIES OVER, UNDER AND ACROSS TRACT AC-1, THE EXACT WIDTH AND LOCATION OF WHICH SHALL BE AGREED UPON BY NEW SUNCADIA AND THE LOT OWNER(S) AT SUCH TIME AS APPLICATION FOR CONSTRUCTION IS SUBMITTED TO THE DESIGN REVIEW COMMITTEE PURSUANT TO THE CCR'S. PROVIDED, HOWEVER, SAID EASEMENT SHALL BE LOCATED AND BE OF SUFFICIENT WIDTH AND LOCATION SO AS TO PROVIDE APPROPRIATE ACCESS AND UTILITIES TO EACH OF SAID LOTS 8, 9 AND 10.