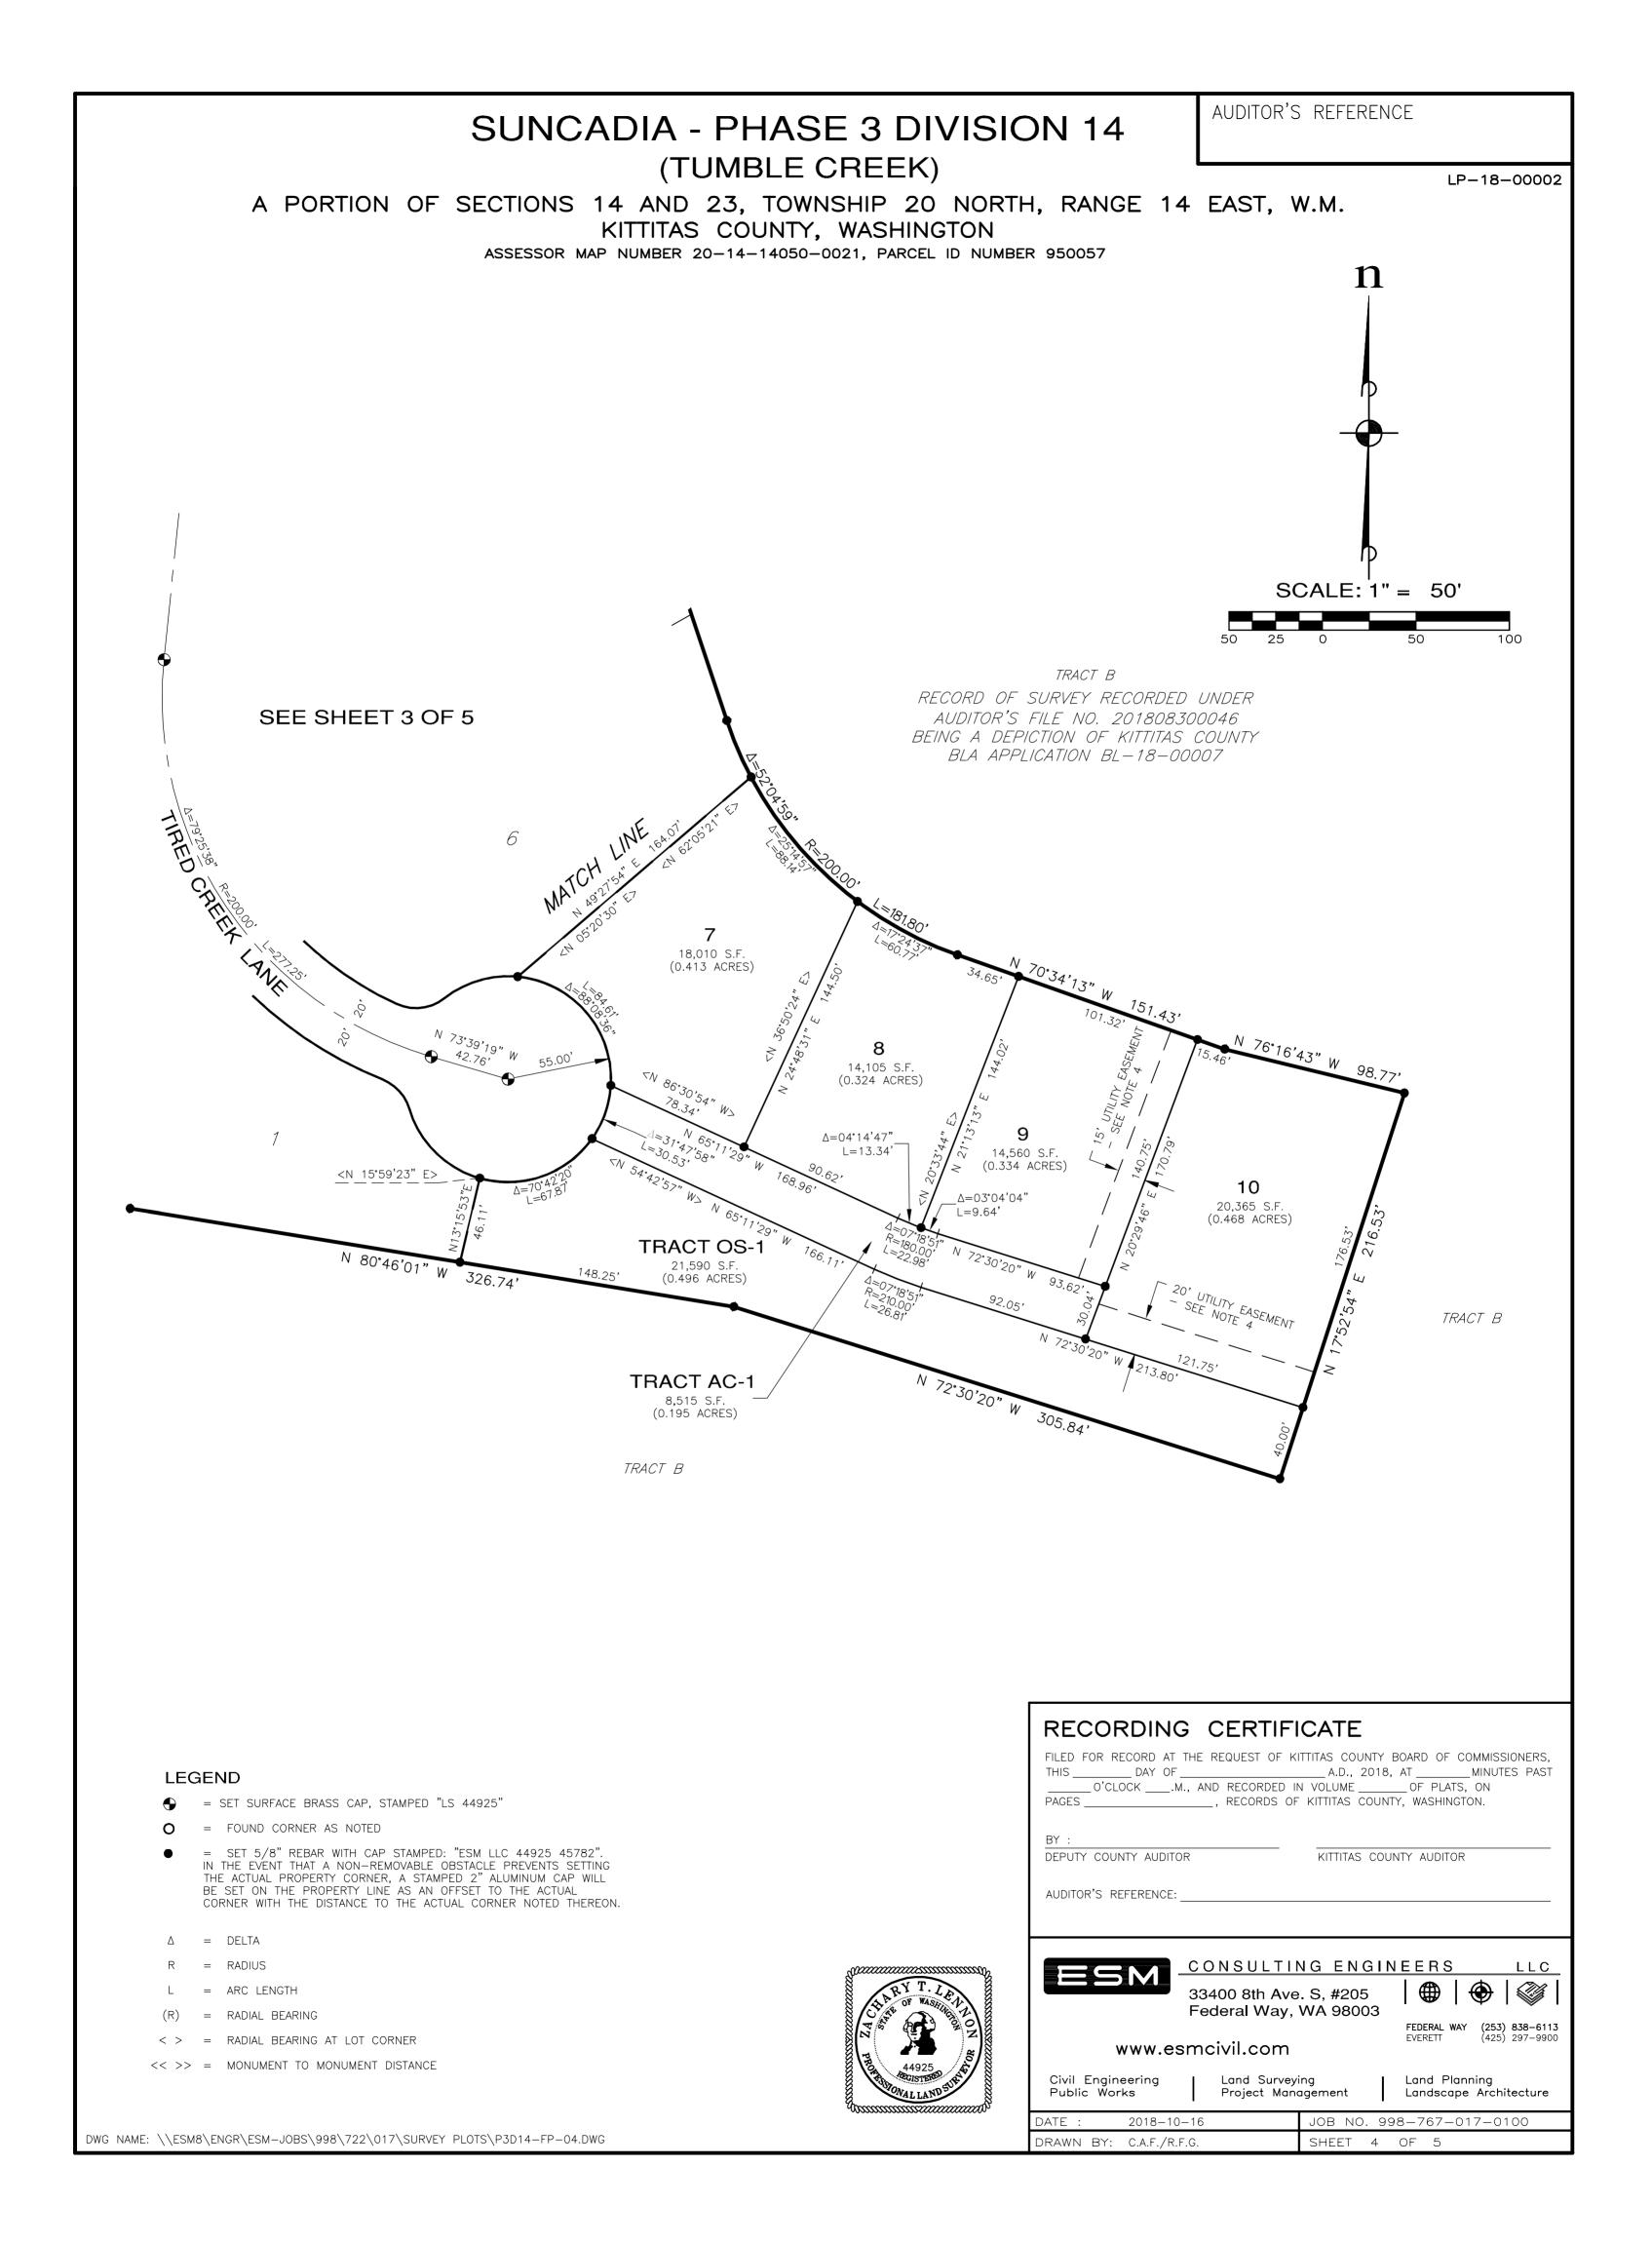

## SUNCADIA - PHASE 3 DIVISION 14 (TUMBLE CREEK)

AUDITOR'S REFERENCE

LP-18-00002

## A PORTION OF SECTIONS 14 AND 23, TOWNSHIP 20 NORTH, RANGE 14 EAST, W.M. KITTITAS COUNTY, WASHINGTON

ASSESSOR MAP NUMBER 20-14-14050-0021, PARCEL ID NUMBER 950057

9. LOTS 8, 9 AND 10 ARE GRANTED A NON-EXCLUSIVE EASEMENT FOR ACCESS (INGRESS AND EGRESS) AND UTILITIES OVER, UNDER AND ACROSS TRACT AC-1, THE EXACT WIDTH AND LOCATION OF WHICH SHALL BE AGREED UPON BY NEW SUNCADIA AND THE LOT OWNER(S) AT SUCH TIME AS APPLICATION FOR CONSTRUCTION IS SUBMITTED TO THE DESIGN REVIEW COMMITTEE PURSUANT TO THE CCR'S. PROVIDED, HOWEVER, SAID EASEMENT SHALL BE LOCATED AND BE OF SUFFICIENT WIDTH AND LOCATION SO AS TO PROVIDE APPROPRIATE ACCESS AND UTILITIES TO EACH OF SAID LOTS 8, 9 AND 10.