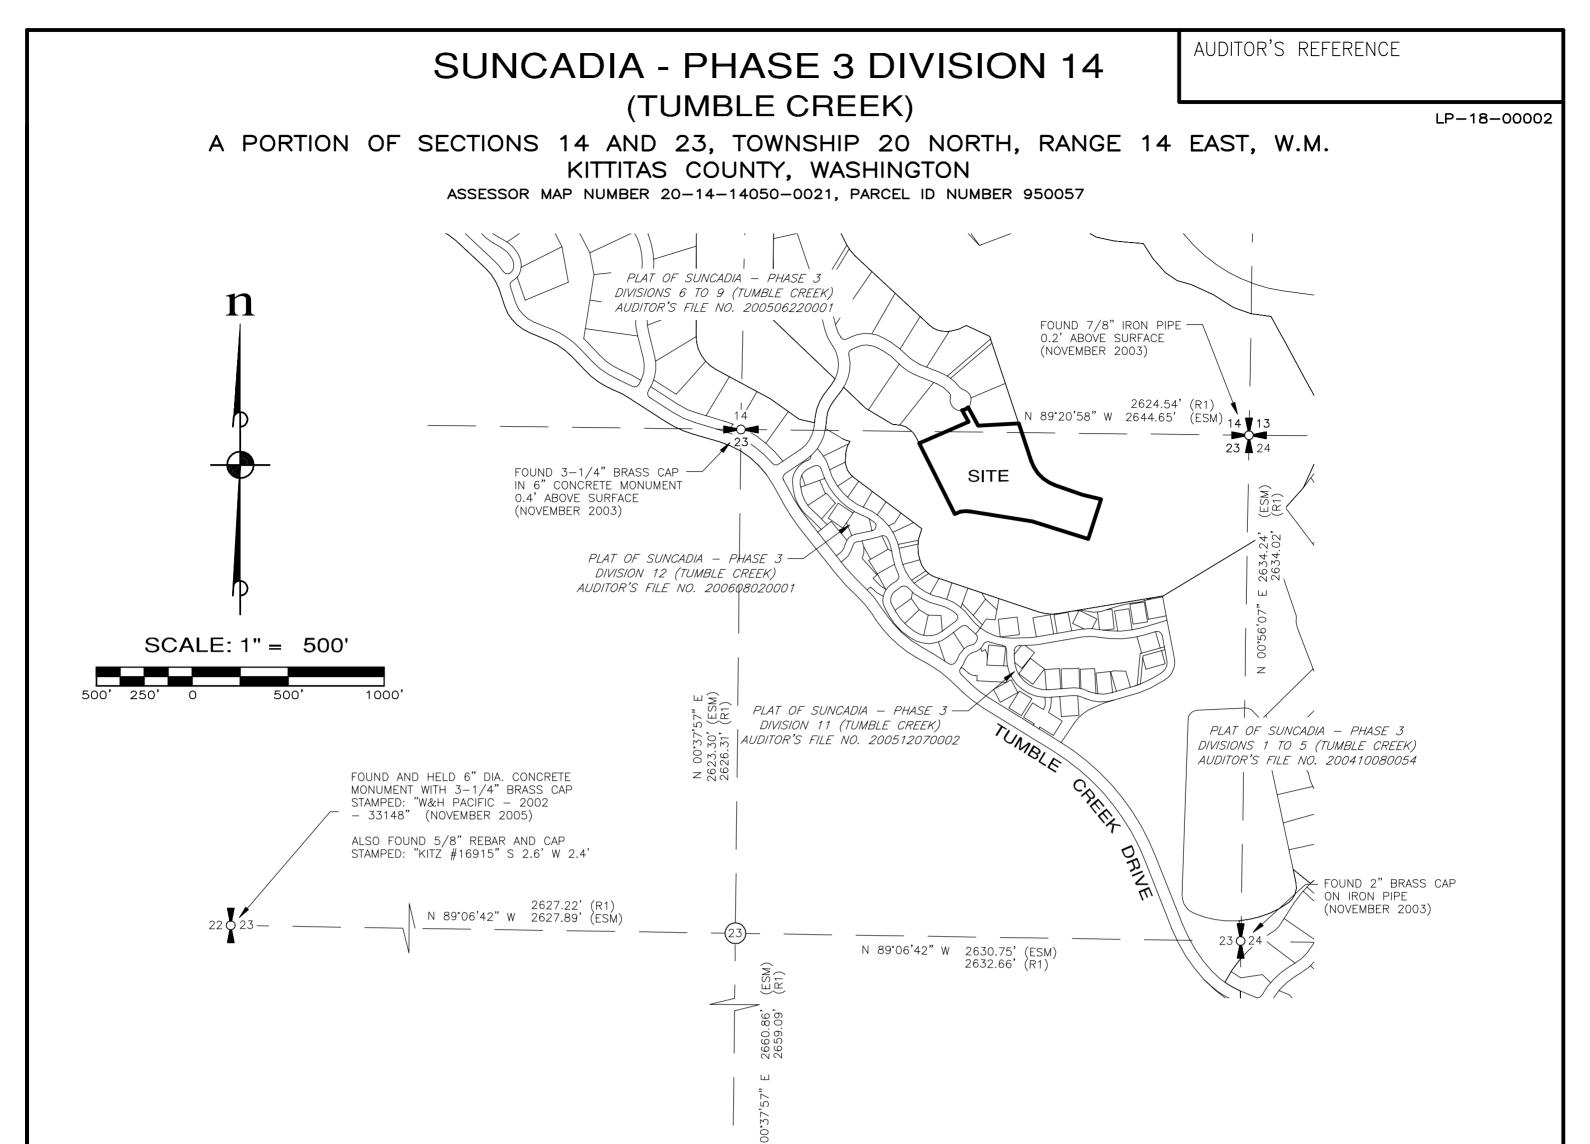

# SUNCADIA - PHASE 3 DIVISION 14

(TUMBLE CREEK)

## A PORTION OF SECTIONS 14 AND 23, TOWNSHIP 20 NORTH, RANGE 14 EAST, W.M. KITTITAS COUNTY, WASHINGTON

ASSESSOR MAP NUMBER 20-14-14050-0021, PARCEL ID NUMBER 950057

#### LEGAL DESCRIPTION

TRACT A OF THAT CERTAIN SURVEY AS RECORDED AUGUST 30, 2018, IN BOOK 41 OF SURVEYS, PAGES 179 THROUGH 183, UNDER AUDITOR'S FILE NO. 201808300046, BEING TRACT Z-1 AND A PORTION OF TRACT G-1, SUNCADIA-PHASE 3 DIVISIONS 6 TO 9 (TUMBLE CREEK), IN THE COUNTY OF KITTITAS, STATE OF WASHINGTON, AS PER PLAT THEREOF RECORDED IN BOOK 9 OF PLATS, PAGES 190 THROUGH 220, RECORDS OF KITTITAS COUNTY, WASHINGTON.

### EASEMENTS AND NOTES

1. TRACT A AS DESCRIBED AND/OR DELINEATED ON THE FACE OF THAT CERTAIN SURVEY RECORDED AUGUST 30, 2018, UNDER AUDITOR'S FILE NO. 201808300046 AND FILED IN BOOK 41 OF SURVEYS AT PAGE 179; BEING A PORTION OF TRACT Z-1 AND A PORTION TRACT G-1 OF THE PLAT OF SUNCADIA - PHASE 3 DIVISIONS 6 TO 9 (TUMBLE CREEK), RECORDED IN BOOK 9 OF PLATS, PAGES 190 THROUGH 220, IS BEING REPLATTED HEREIN, AND THE PLAT NOTES, EASEMENTS OR OTHERWISE SET FORTH IN SAID PLAT WITH RESPECT TO SAID TRACT ARE SUPERSEDED BY THIS PLAT.