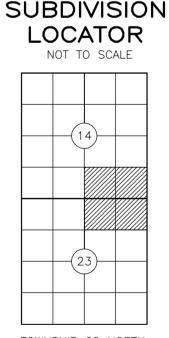

# SUNCADIA - PHASE 3 DIVISION 14

(TUMBLE CREEK)

## A PORTION OF SECTIONS 14 AND 23, TOWNSHIP 20 NORTH, RANGE 14 EAST, W.M. KITTITAS COUNTY, WASHINGTON

ASSESSOR MAP NUMBER 20-14-14050-0021, PARCEL ID NUMBER 950057